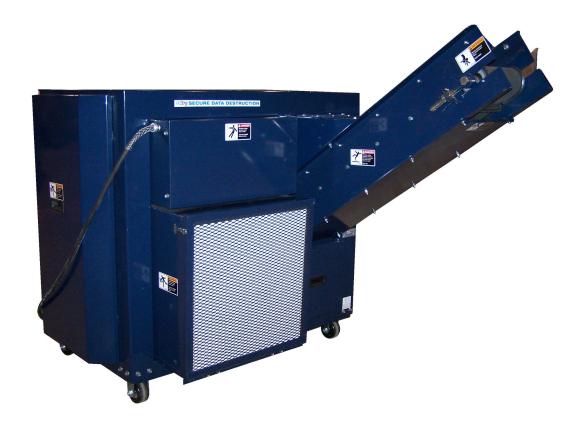

800-634-8981

info@ameri-shred.com

AMS-2000-SSD / AMS-1500-SSD

AMS-2000HD-SSD / AMS-1500HD-SSD

# Options:

- Infeed conveyor
- Hard drive counter
- Backlit laser burned logos
- Mobile truck installation
- Air particulate system: (See 2nd page)

## **SPECIFICATION CHART**

| Motor                        | 15 or 20 HP TEFC      |
|------------------------------|-----------------------|
| SSD Shred<br>Width           | 3/8"                  |
| Rotary Drive<br>Shred Widths | 1.5", 1" or 3/4"      |
| Single Infeed                | 20" W x 4" H          |
| Dual Infeed's                | 9.5" W x 4" H         |
| Voltage                      | 208/230/460v-3 Phase  |
| Output                       | Discharge Conveyor    |
| Dimensions                   | 94" L x 75" W x 67" H |

| THROUGHPUT      |                 |    |                              |                               |                         |           |  |
|-----------------|-----------------|----|------------------------------|-------------------------------|-------------------------|-----------|--|
| Model<br>Number | Shred<br>Widths | НР | Solid State<br>Drives / Hour | Standard Rotary Drives / Hour | Server<br>Drives / Hour | Weight    |  |
| AMS-1500-SSD    | 3/8"            | 15 | 2100                         |                               |                         | 4800 Lbs. |  |
| AMS-2000-SSD    | 3/8"            | 20 | 2400                         |                               |                         | 5000 Lbs. |  |
| AMS-1500HD-SSD  | 3/8" / 1.5"     | 15 | 2100                         | 2100                          | 1050                    | 4900 Lbs. |  |
| AMS-2000HD-SSD  | 3/8" / 1.5"     | 20 | 2400                         | 2400                          | 1200                    | 5100 Lbs. |  |
| AMS-2000HD-SSD  | 3/8" / 1"       | 20 | 2400                         | 1800                          | 900                     | 5100 Lbs. |  |
| AMS-2000HD-SSD  | 3/8" / 3/4"     | 20 | 2400                         | 1200                          | 600                     | 5100 Lbs. |  |