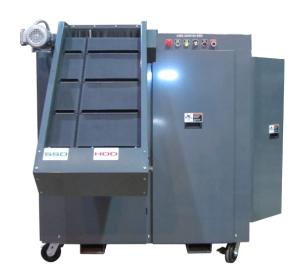

# **AIR FILTRATION SYSTEMS**

**Optional on Solid State Drive** Shredders: Series 2 & Series 3

The AMS air filtration system was designed to help reduce possible odors and/or contaminants from escaping into the atmosphere during solid state drive destruction.

### Standard Features:

- Inexpensive and disposable pre-filter protects the blower and HEPA filter
- The blower is housed in cast aluminum
- The blast gate serves as an air flow control valve

| SPECIFICATION CHART |                                           |  |  |  |
|---------------------|-------------------------------------------|--|--|--|
| Motor               | 1 HP TEFC                                 |  |  |  |
| Air Flow            | 400 CFM at 3" static water gauge pressure |  |  |  |
| Efficiency          | 99.97% on particles 0.3 micron and larger |  |  |  |

Ameri-Shred's air filtration systems consist of six major components which include the inlet, pre-filter, blower, blast gate, HEPA filter and ductwork.

An air filtration system must be part of your original order. It cannot be retrofit at a later date.