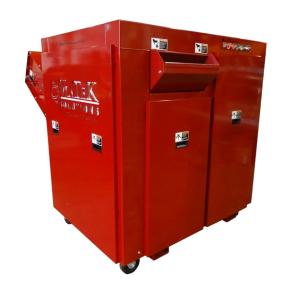

800-634-8981

info@ameri-shred.com

AMS-2000-SSD / AMS-1500-SSD

AMS-2000HD-SSD / AMS-1500HD-SSD

## **SPECIFICATION CHART**

| Motor                        | 15 or 20 HP TEFC      |
|------------------------------|-----------------------|
| SSD Shred<br>Width           | 3/8"                  |
| Rotary Drive<br>Shred Widths | 1.5", 1" or 3/4"      |
| Single Infeed                | 20" W x 4" H          |
| Dual Infeed's                | 9.5" W x 4" H         |
| Voltage                      | 208/230/460v-3 Phase  |
| Output                       | Discharge Conveyor    |
| Dimensions                   | 94" L x 75" W x 67" H |

| THROUGHPUT      |                 |    |                              |                               |                         |           |  |
|-----------------|-----------------|----|------------------------------|-------------------------------|-------------------------|-----------|--|
| Model<br>Number | Shred<br>Widths | НР | Solid State<br>Drives / Hour | Standard Rotary Drives / Hour | Server<br>Drives / Hour | Weight    |  |
| AMS-1500-SSD    | 3/8"            | 15 | 2100                         |                               |                         | 4800 Lbs. |  |
| AMS-2000-SSD    | 3/8"            | 20 | 2400                         |                               |                         | 5000 Lbs. |  |
| AMS-1500HD-SSD  | 3/8" / 1.5"     | 15 | 2100                         | 2100                          | 1050                    | 4900 Lbs. |  |
| AMS-2000HD-SSD  | 3/8" / 1.5"     | 20 | 2400                         | 2400                          | 1200                    | 5100 Lbs. |  |
| AMS-2000HD-SSD  | 3/8" / 1"       | 20 | 2400                         | 1800                          | 900                     | 5100 Lbs. |  |
| AMS-2000HD-SSD  | 3/8" / 3/4"     | 20 | 2400                         | 1200                          | 600                     | 5100 Lbs. |  |