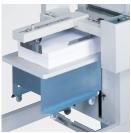

## HIGH CAPACITY STACKER

The high capacity stacker can stack up to 3,200 collated sheets (straight or offset).