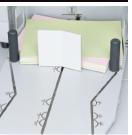

## CRISS-CROSS STACKING

The criss-cross stacking feature allows easy set separation.