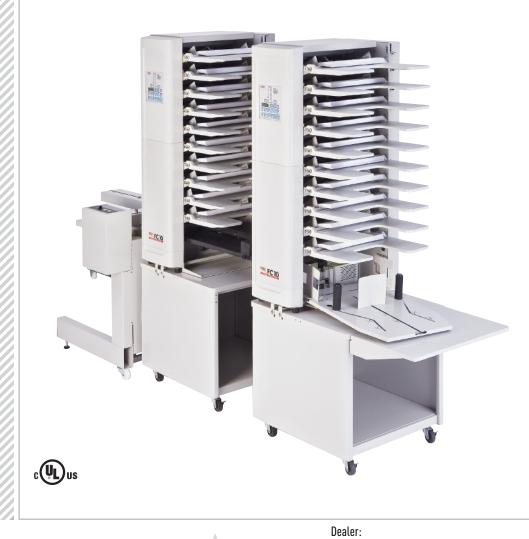

AUTOMATIC 20-BIN FRICTION COLLATING SYSTEM · collates variety of paper stocks and weights at speeds up to 3,600 sets per hour\* · 275 sheet bin capacity\* · high capacity stacker · collator units can be used in tandem or separately while connected · touch-button control panel with LED 4 digit counter simplifies set-up and operation · programming modes include preset batch, insertion, and an alternate bin mode for continuous production · adjustable stacking table for straight or criss-cross stacking · self-centering feed guides eliminate the need to reposition on-line bookletmakers for different size stock · adjustable feed and separator pressures on each bin · "bin empty" sensor · extra large, detachable feed trays · bases with casters are optional (shown)

## → FC 10 TWIN TOWER

| Number of bins                        | 20                              |
|---------------------------------------|---------------------------------|
| Bin capacity                          | 275 sheets*                     |
| Paper size                            | 3 ¾" x 5 ⅛"<br>to 12 ⅛" x 18 ½" |
| Paper weight                          | 20 to 100 lbs.                  |
| Speed                                 | 3,600 sets/hr*                  |
| Power supply                          | 110 V, 60 Hz                    |
| * may vary due to variations in paper |                                 |