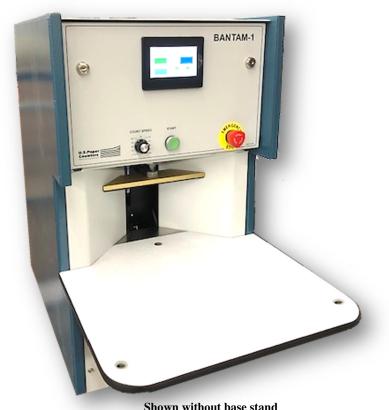

# BANTAM-1

#### Sheet Counter & Batch Tabber

Improve productivity with the Bantam-1 Sheet Counter / Tabber from U.S. Paper Counters. Improve quantity control, verify quantities delivered to your customers and double check incoming stock. Fast, accurate counting and batch tabbing at speeds Up to 2000 counts per minute. With its 4.5" color touch screen user interface. Changing batch amounts has never been easier or faster.

#### STANDARD FEATURES

- Tab insertion from 5-9999
- Touch Screen interface
- Up to 2000 CPM (Counts per minute)
- Easy installation
- Minimal Maintenance
- Total, batch and overage displayed
- 15"X18" counting surface
- Interface can be customized

### STANDARD SPECIFICATIONS:

| Net Weight160 lbs (73 Kg)                           |
|-----------------------------------------------------|
| Height30" (76 cm) Width                             |
| 18.5" (47 cm)                                       |
| Depth37" (94 cm)                                    |
| Throat Height6" (15 cm)                             |
| Table Size15" x 18" (38 cm x 46 cm)                 |
| Sheet Size Maximum15" x 18" (38 cm x 46 cm) Sheet   |
| Size Minimum2.25" x 4" (5.7 cm x 10 cm)             |
| Counts smaller sheets with the optional coupon tray |
| Paper Range12 lb bond up to .010 cover stock        |
| (25 g/m2 up to 250 g/m2)                            |
| Dependent upon paper substance & flexibility        |
| Electrical120V AC, 10A or 220/240V AC, 50/60 Hz     |