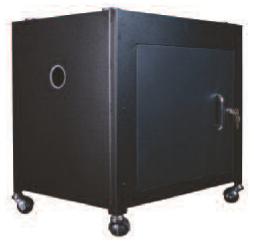

## Customize your BANTAM-1 to further enhance productivity with these options:

- Base cabinet with locking storage compartment and wheels
- Coupon tray (for smaller sheets)
- Customized user interface

<sup>\*</sup>Note: Maximum sheet size is based on the 15" x 18" table.

**Base Cabinet** 

Coupon Tray

(For counting smaller sheets)

PO Box 837 • 138 Elizabeth Terrace • Cairo, NY 12413 USA

Phone: (518)622-2600 Fax: (518)622-2695