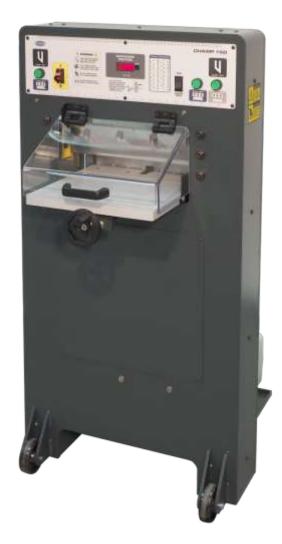

# **NEW CHAMP 150**

## 15" Fully Hydraulic Paper Cutter

#### Capacities:

Cutting width: 15"
Clamp opening: 2"
Maximum cut: 12"
Minimum cut: 1.75"
Machine width: 28"
Machine depth: 34"
Max clamp pressure: 2,350 lbs.

#### Features:

Hydraulic knife drive
Hydraulic clamp drive
Front safety tilt shield
covers cutting area
"Clamp only" cycle or
"clamp and cut" cycle
Digital display of cut
length setting
Displays inches or metric
Lock out power switch

#### Power:

120volt / 60Hz / 1-phase 20 amp service

- Strongest 15" paper cutter in the market
- Great for cutting high volumes or thick stocks in small formats
- Able to roll through a 29" doorway without removing the table
- Power cable included - plugs into standard 120v/20 amp outlet
- Heavy duty welded frame