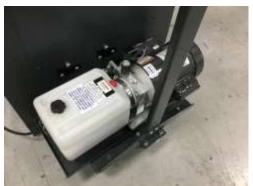

Powerful hydraulic system powers the clamping of the stock AND the knife during the cut.