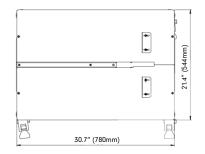

۲

| EXS-100 STRAPPING SPECIFICATIONS |                                                     |
|----------------------------------|-----------------------------------------------------|
| Strap Width                      | 0.2" - 0.6" (5mm-15.5mm)                            |
| Strap Thickness                  | 0.02"-0.027" (0.45mm - 0.7mm)                       |
| Strap Core Diameter              | 7.9″ (200mm)                                        |
| Strap Core Width                 | 7.5″-7.9″ (190mm - 200mm)                           |
| Strap Material                   | Polypropylene only                                  |
| Minimum Package Size             | 2.75" (70mm) W x 0.79" (20mm)                       |
| Maximum Package Weight           | 130lbs (59kg)                                       |
| Speed                            | 1 meter/s for feeding; 1 meter/s for reversing      |
| Machine Tension                  | 2 -121lbs (1-55kg)                                  |
| Machine Dimensions               | 21.4" (544mm) W x 30.7" (780mm) L x 30.7" (780mm) H |
| Power Supply                     | 100V/110V, 50/60 Hz, 1 Phase                        |
| Weight                           | 117lbs (53kg)                                       |