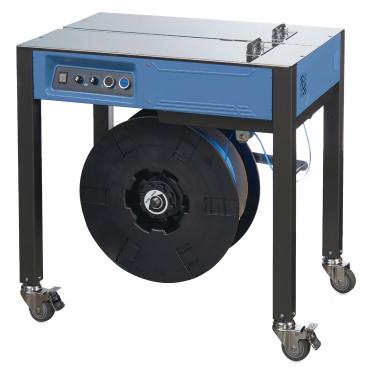

# **KEEP IT SECURE**

The semi-automatic EXS-100 strapping machine is designed to apply a plastic strap around your packages, preventing them from opening during handling and transit. The EXS-100's bottom seal design is an ideal solution for low to medium volume users that need additional security beyond case taping.

# SIMPLE AND EFFICIENT

Operating the EXS-100 strapping machine is easy and can be learned in minutes. The machine features an open cabinet design making it easy to view and change your poly strapping. The EXS-100 features electronic tension control, allowing the user to adjust the proper tension for a wide variety of packages, and the heated strap-weld sealing system ensures a secure strap.

#### **INDUSTRIAL STRENGTH OPERATION**

The system comes standard with four locking casters that allow for easy transportation within the facility. The EXS-100 is pre-configured to an industry standard height of 30", making a comfortable fit for most packaging environments.

# KEEP YOUR PACKAGES SECURE

The EXS-100 is a semi-automatic strapping machine designed to efficiently strap and secure over-filled and heavy weight packages.

# **STANDARD FEATURES**

I 4 4 0 0

- Small machine footprint allows for use almost anywhere within your facility
- Four locking casters for easy transportation
- Jog switch for service and maintenance
- Adjustable cooling time for various weld seals
- Open cabinet design allows for quick poly strapping changeover
- Adjustable packaging guides to allow for a variety of package sizes
- Electronically controlled tension adjustment
- One motor with no clutch, belt, or chain
- Motor power saving when strapping is not active
- Accepts straps ranging in width from 5mm-15.5mm
- Simple and efficient to use
- No air required
- Strap packages up to 130lbs
- 110V single phase power supply