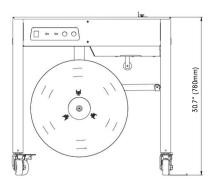

۲

| EXS-100 STRAPPING SPECIFICATIONS |                                                     |
|----------------------------------|-----------------------------------------------------|
| Strap Width                      | 0.2" - 0.6" (5mm-15.5mm)                            |
| Strap Thickness                  | 0.02"-0.027" (0.45mm - 0.7mm)                       |
| Strap Core Diameter              | 7.9″ (200mm)                                        |
| Strap Core Width                 | 7.5″-7.9″ (190mm - 200mm)                           |
| Strap Material                   | Polypropylene only                                  |
| Minimum Package Size             | 2.75" (70mm) W x 0.79" (20mm)                       |
| Maximum Package Weight           | 130lbs (59kg)                                       |
| Speed                            | 1 meter/s for feeding; 1 meter/s for reversing      |
| Machine Tension                  | 2 -121lbs (1-55kg)                                  |
| Machine Dimensions               | 21.4" (544mm) W x 30.7" (780mm) L x 30.7" (780mm) H |
| Power Supply                     | 100V/110V, 50/60 Hz, 1 Phase                        |
| Weight                           | 117lbs (53kg)                                       |