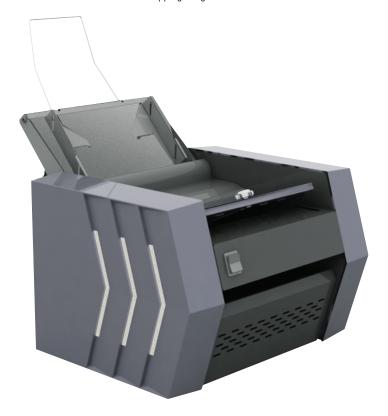

## **→** ES 2000 DESKTOP PRESSURE SEALER

quickly and easily folds and seals single-sheet self mailers | provides an environmentally friendly mailing solution by eliminating envelopes | can be used for a wide variety of applications including paychecks, invoices, tax forms (W2, 1099, etc.), medical reports, and ID cards | compact, desktop design and quiet operation make it ideal for corporate environments | easy to set up and maintain | proprietary angled seal technology provides exceptional fold and seal quality | 4 fold settings (Z, V, EZ, double parallel)

Dimensions (D x W x H): 15 x 13 x 11 inches, Shipping weight: 80 lbs.