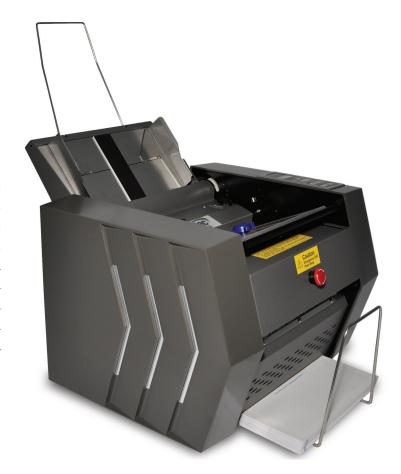

# PAITEC ES5500

Convenient, compact and dynamic pressure sealer ideal for the office desktop.

### Fold setting:

Double feed detection to stop misfeeds. Exclusive angled seal technology. LCD touch pad controls with counter. Processes more than 5,000 forms per hour. Deep 150 sheet feed table. Seals single-sheet self mailers. No envelope needed. Compact and dynamic design which features a small foot print ideal for the office desktop.