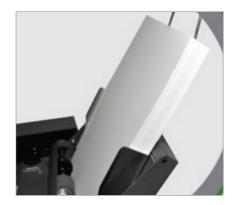

# DEEP 150 SHEET FEED TABLE

The ES5500 feed table holds up to 150 sheets of pressure seal forms at a time.