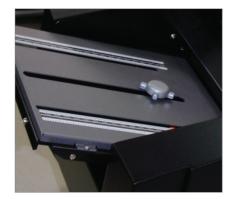

## **DOUBLE FEED DETECTION**

Advanced sensors detect double feeds and automatically stop the ES5500 to prevent jams.

# LCD TOUCH PAD CONTROL WITH COUNTER

Easy to use touch pad with buttons for double feed detection, item and batch counter, and other controls.

WWW.MBMCORP.COM TEL: 800-223-2508 WWW.IDEAL-MBM.COM TEL: 800-387-2528