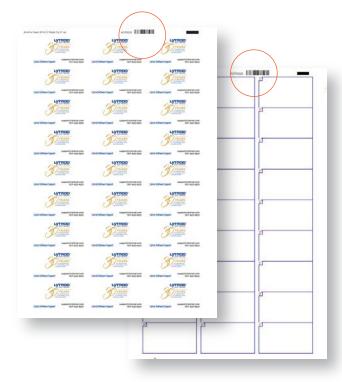

# Template Based Barcode System

Over 170 Preset templates are available with your AeroCut and Intellicut generates perfectly imposed PDFs with template barcodes. Have a custom job? Create a template once that automatically saves in both your Intellicut library and in the AeroCut manuset library with your unique barcode. All you need to do is select the template, add artwork, print and cut!

### AEROCUT PRESET TEMPLATE MANAGER

• Instantly produce print files for over 170 preset templates with full barcode support.