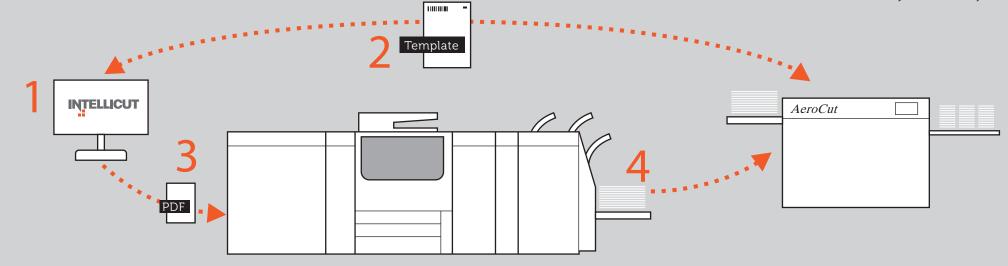

## **Step 1:** Use Intellicut's Smart Layout Assistant to automatically create an AeroCut compatible layout, then add artwork to create your print-ready PDF with the AeroCut barcode.

**Step 2:** Intellicut can directly download

the document layout template created by

Smart Layout Assistant directly to your

AeroCut through your office network.

**Step 3:** Send the Print Ready PDF created by Intellicut to your printer, these will be perfectly imposed and will include an AeroCut barcode.

**Step 4:** Place your print in the AeroCut, it automatically reads the barcode, adjusts the machine precisely and cuts! Even if page layouts change, the AeroCut adjusts on-the-fly.