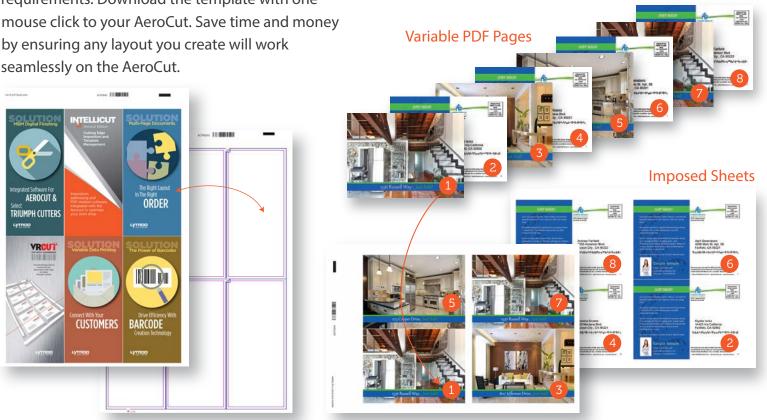

# AeroCut Smart

The Intellicut imposition tool uses Lytrod's proprietary Smart Layout Assistant technology. Select paper size, cut size, bleed edge and let the Smart Layout Assistant do the work for you, determining the perfect layout that will meet all AeroCut requirements. Download the template with one mouse click to your AeroCut. Save time and money by ensuring any layout you create will work seamlessly on the AeroCut.

# Multipage Artwork Support

Intellicut supports whatever Variable Data tool you have today by imposing multi-page PDF files with ease (or you can use Intellicut's built in data merge features!). Intellicut ensures that pages are stacked in the correct order on your AeroCut.