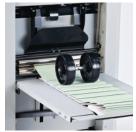

#### POWERED CONVEYOR

A powered exit conveyor stacks booklets neatly and folds away for compact storage.