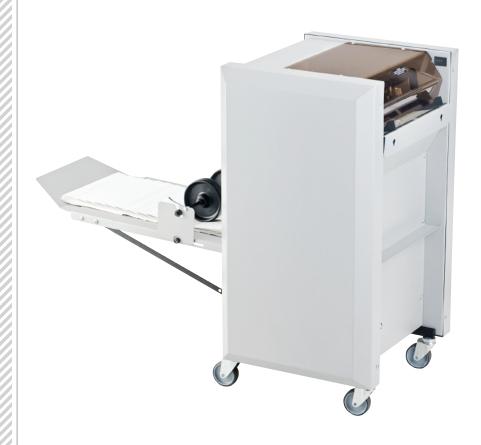

## → SPRINT 5000 BOOKLETMAKER

jogs, staples, and folds in one operation | quick and easy set-up and adjustment | variable speed | produces booklets up to 88 pages (off-line)\* | on-line saddle, corner, and side stapling capability | "fold only" capability | heavy-duty staple clinchers produce "flat-finish" staples | 2 stapling heads, 5 stapling positions | uses high-capacity, 5,000-staple cartridges | auto-stop and signal when staple cartridge is empty | powered exit conveyor | transparent safety access cover—machine will not operate with cover in open position | mounted on heavy-duty casters | interfaces with wide range of collators including the MBM FC 10 | optional face trimmer

Dimensions (D x W x H): 23 x 46 x 36 inches (20 W with conveyor stored), Shipping weight: 280 lbs.