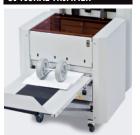

#### OPTIONAL TRIMMER

An optional face trimmer trims booklets up to 100 pages.\*