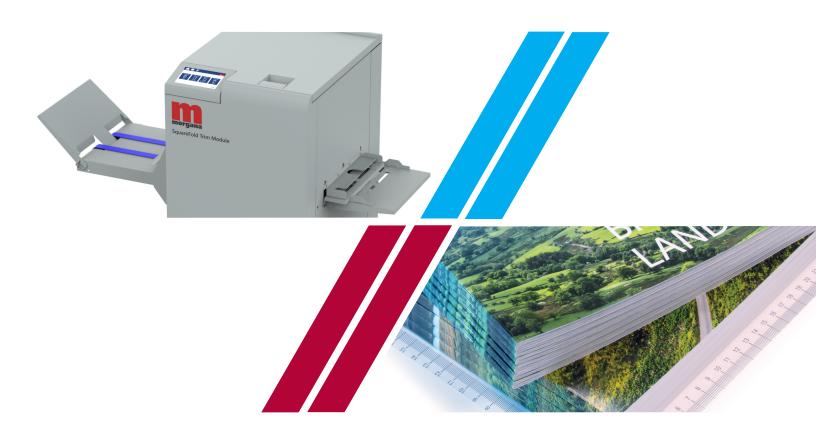

## Morgana SFT - SquareFold Trim Module

Combines **Square Folding and** 

Trimming in one module.

**An Industry First.** 

### **SquareFold Trim Module**

Print needs to work harder and smarter than ever before. The all NEW Morgana SFT SquareFold Trimmer module is the perfect complement to any CRD or office looking to add value to the finished booklet.

The industry-first Morgana SFT delivers two functions in one – booklet Square folding and trimming.

Simply insert a stapled and folded booklet and out comes a professionally finished document – with the sharp squarefold spine and trimmed front edge.