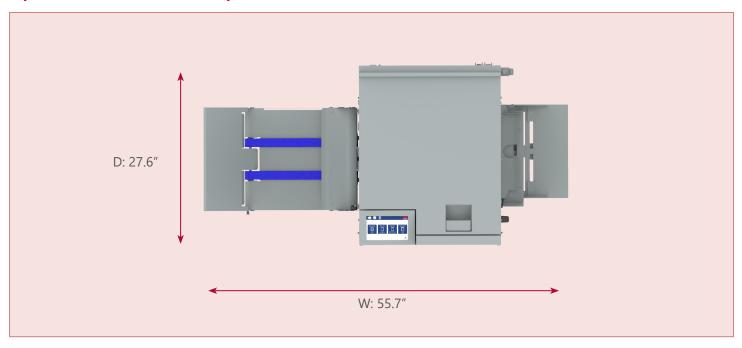

d folded sheets        |
| Feeded book size W x L (Min)   | 5.85" x 4.14"                       |
| Feeded book size W x L (Max)   | 12.6" x 12.2"                       |
| Finished book size W x L (Min) | 5.85" x 3.93"                       |
| Finished book size W x L (Max) | 12.6" x 12.2" (bypass)              |
|                                | 12.5" x 12.16" (trimming all sides) |
| Face trimming (Min)            | 0.039"                              |
| Face trimming (Max)            | 8.26"                               |
| Side trimming (Min)            | 0.039" per side                     |
| Side trimming (Max)            | 0.94" per side                      |
| Duty cycle                     | Average 20.000 booklets/month       |

### **SquareFold Trim Module - Footprint**