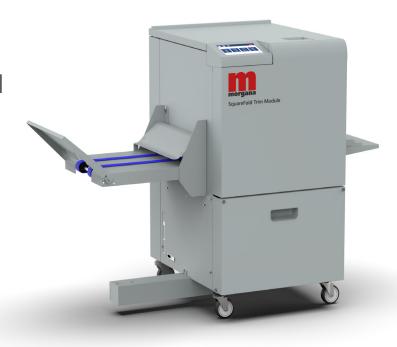

## Morgana SFT - SquareFold Trim Module

Combines **Square Folding and** 

Trimming in one module.

**An Industry First.** 

### **SquareFold Trim Module**

Print needs to work harder and smarter than ever before. The all NEW Morgana SFT SquareFold Trimmer module is the perfect complement to any CRD or office looking to add value to the finished booklet.

The industry-first Morgana SFT delivers two functions in one – booklet Square folding and trimming.

Simply insert a stapled and folded booklet and out comes a professionally finished document – with the sharp squarefold spine and trimmed front edge.