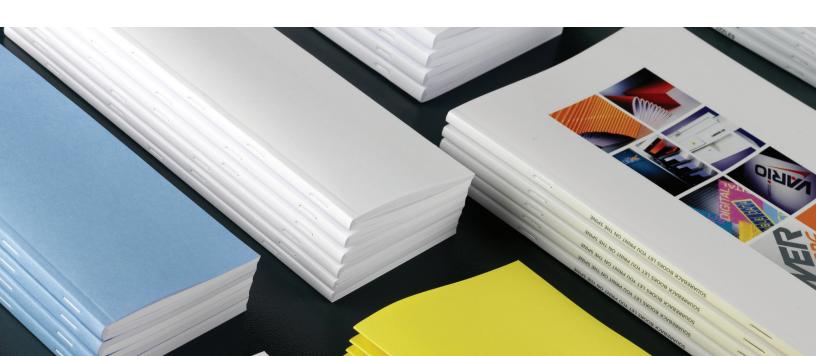

### The look of a Perfect Bound book

The module is equipped with the heavy-duty SquareFold module you find in our larger Booklet Making Systems. This enables booklets made from a wide variety of paper stocks and sizes to have a perfectly formed spine. It also makes the booklets easier to stack.

The result is the look and feel of a Perfect Bound book - At a fraction of the cost.